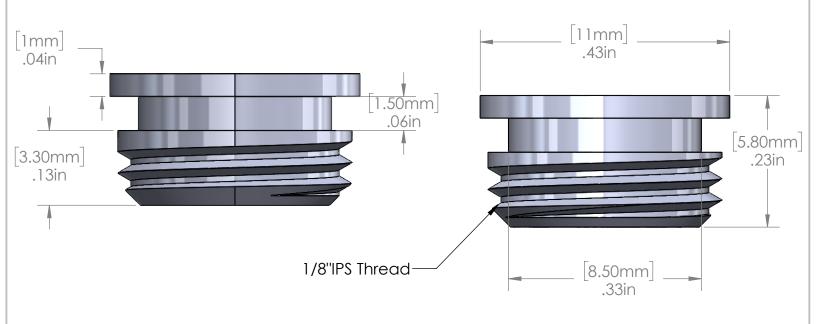

## Pendant Systems 1670 Winchester Rd. Data that is property of Pendant Systems Adapter 1/8"IPS Male x 1/4-20 UNC Female which reserves all Bensalem, PA 19020 rights to it. P-215-638-8552 Unauthorized use F-215-638-8554 without authorization is prohibited. www.PendantSystems.com UNLESS OTHERWISE SPECIFIED DIMENSIONS ARE IN BOTH INCHES & FINISH: MILLIMETERS UNLESS OTHERWISE NOTED TOLERANCES: Part # A-1-8IP x 1-4-20 F Raw Brass LINEAR: XX= .02" XXX= -.010" ANGULAR: + 1 Degree MATERIAL: Brass DO NOT SCALE DRAWING Title 1/8" IPS Male x 1/4-20 Female Adapter DEBUR AND BREAK SHARP EDGES REVISION SHEET 1 OF 1 DRAWN DATE: 9/19/22 Drawn By: MCL ANY **SCALE: NTS**