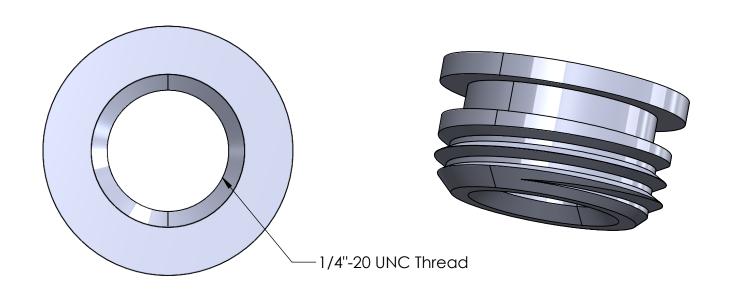

## Pendant Systems 1670 Winchester Rd. Data that is property of Pendant Systems Adapter 1/8"IPS Male x 1/4-20 UNC Female which reserves all Bensalem, PA 19020 rights to it. P-215-638-8552 Unauthorized use F-215-638-8554 without authorization is prohibited. www.PendantSystems.com UNLESS OTHERWISE SPECIFIED DIMENSIONS ARE IN BOTH INCHES & FINISH: MILLIMETERS UNLESS OTHERWISE NOTED TOLERANCES: Part # A-1-8IP x 1-4-20 F Raw Brass LINEAR: XX= .02" XXX= -.010" ANGULAR: + 1 Degree MATERIAL: Brass DO NOT SCALE DRAWING Title 1/8" IPS Male x 1/4-20 Female Adapter DEBUR AND BREAK SHARP EDGES REVISION SHEET 1 OF 1 DRAWN DATE: 9/19/22 Drawn By: MCL ANY **SCALE: NTS**