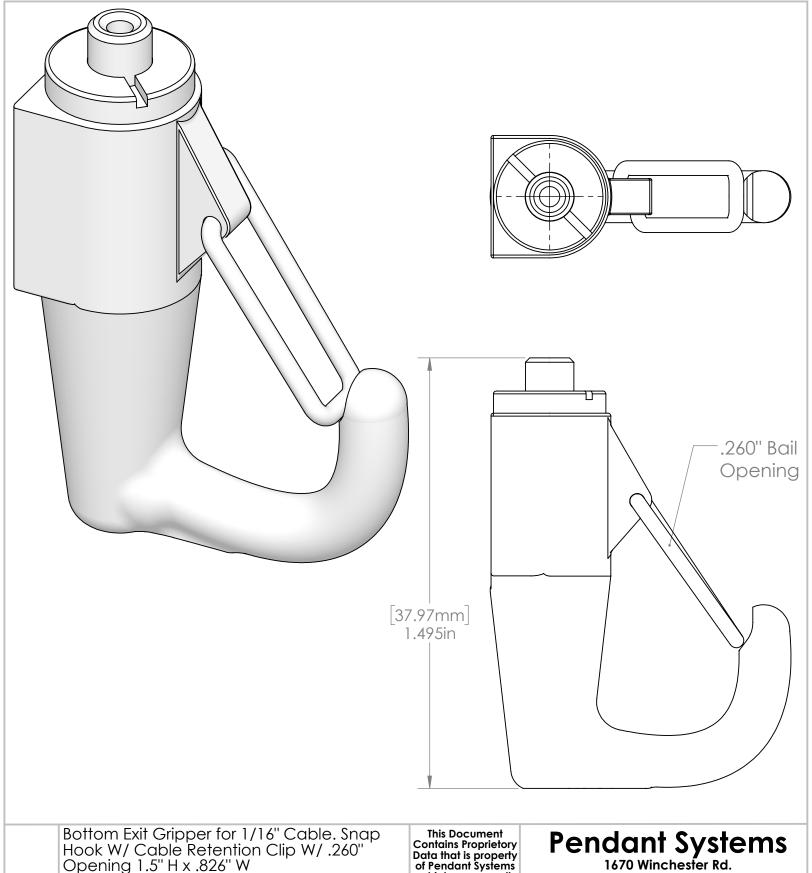

Bottom Exit Gripper for 1/16" Cable. Snap Hook W/ Cable Retention Clip W/ .260" Opening 1.5" H x .826" W

MAX SAFE LOAD - 50 lbs

Contains Proprietory
Data that is property
of Pendant Systems
which reserves all rights to it.
Unauthorized use
without authorization is prohibited.