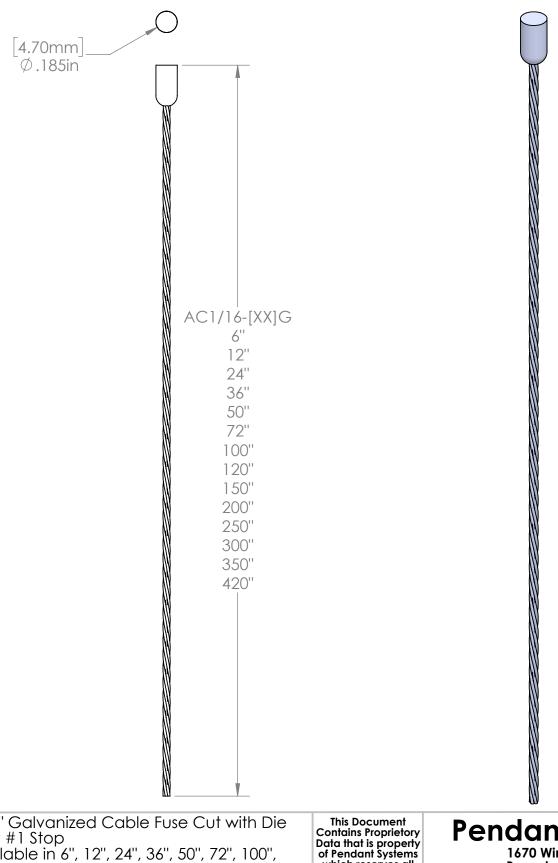

1/16" Galvanized Cable Fuse Cut with Die Cast #1 Stop Available in 6", 12", 24", 36", 50", 72", 100", 120", 150", 200", 250", 300", 350", & 420" Lengths 7x7 Cable - MAX LOAD 480 lbs

This Document
Contains Proprietory
Data that is property
of Pendant Systems
which reserves all
rights to it.
Unauthorized use
without authorization
is prohibited.